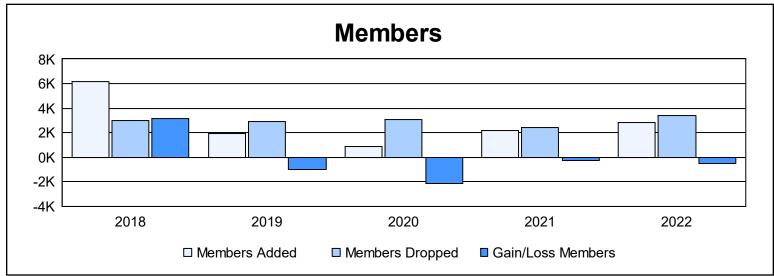

| Year      | New<br>Clubs | Dropped<br>Clubs | Gain/<br>Loss<br>Clubs | New<br>Members | Charter<br>Members | Reinstate<br>Members | Transfer<br>Members | Total<br>Member<br>Added | Total<br>Members<br>Dropped | Gain/<br>Loss<br>Members |
|-----------|--------------|------------------|------------------------|----------------|--------------------|----------------------|---------------------|--------------------------|-----------------------------|--------------------------|
| 2017-2018 | 53           | 11               | 42                     | 4,177          | 1,795              | 112                  | 61                  | 6,145                    | 3,026                       | 3,119                    |
| 2018-2019 | 27           | 24               | 3                      | 976            | 726                | 153                  | 70                  | 1,925                    | 2,941                       | -1,016                   |
| 2019-2020 | 4            | 18               | -14                    | 577            | 144                | 132                  | 36                  | 889                      | 3,057                       | -2,168                   |
| 2020-2021 | 38           | 19               | 19                     | 1,071          | 846                | 159                  | 63                  | 2,139                    | 2,392                       | -253                     |
| 2021-2022 | 31           | 9                | 22                     | 1,685          | 907                | 115                  | 146                 | 2,853                    | 3,406                       | -553                     |
| Average   | 31           | 16               | 14                     | 1,697          | 884                | 134                  | 75                  | 2,790                    | 2,964                       | -174                     |