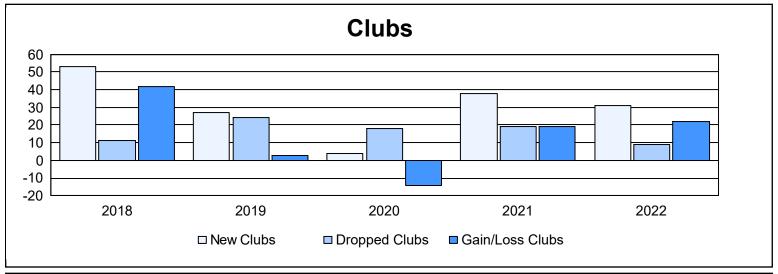

| Year      | New<br>Clubs | Dropped<br>Clubs | Gain/<br>Loss<br>Clubs | New<br>Members | Charter<br>Members | Reinstate<br>Members | Transfer<br>Members | Total<br>Member<br>Added | Total<br>Members<br>Dropped | Gain/<br>Loss<br>Members |
|-----------|--------------|------------------|------------------------|----------------|--------------------|----------------------|---------------------|--------------------------|-----------------------------|--------------------------|
| 2017-2018 | 53           | 11               | 42                     | 4,177          | 1,795              | 112                  | 61                  | 6,145                    | 3,026                       | 3,119                    |
| 2018-2019 | 27           | 24               | 3                      | 976            | 726                | 153                  | 70                  | 1,925                    | 2,941                       | -1,016                   |
| 2019-2020 | 4            | 18               | -14                    | 577            | 144                | 132                  | 36                  | 889                      | 3,057                       | -2,168                   |
| 2020-2021 | 38           | 19               | 19                     | 1,071          | 846                | 159                  | 63                  | 2,139                    | 2,392                       | -253                     |
| 2021-2022 | 31           | 9                | 22                     | 1,685          | 907                | 115                  | 146                 | 2,853                    | 3,406                       | -553                     |
| Average   | 31           | 16               | 14                     | 1,697          | 884                | 134                  | 75                  | 2,790                    | 2,964                       | -174                     |